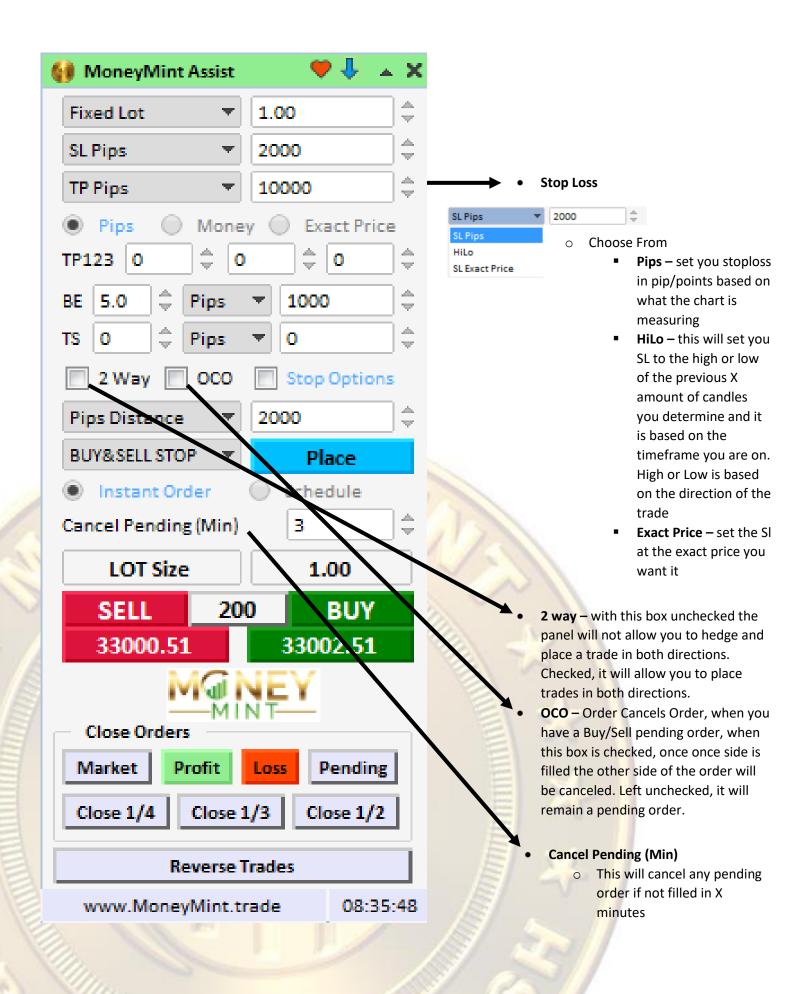

## MONEYMINT TRADE ASSIST PANEL FUNCTIONALITY

wherever the host is located.

PLACE button again, the red line will be removed

change and hit the PLACE button

To change the parameters for the same time, make the