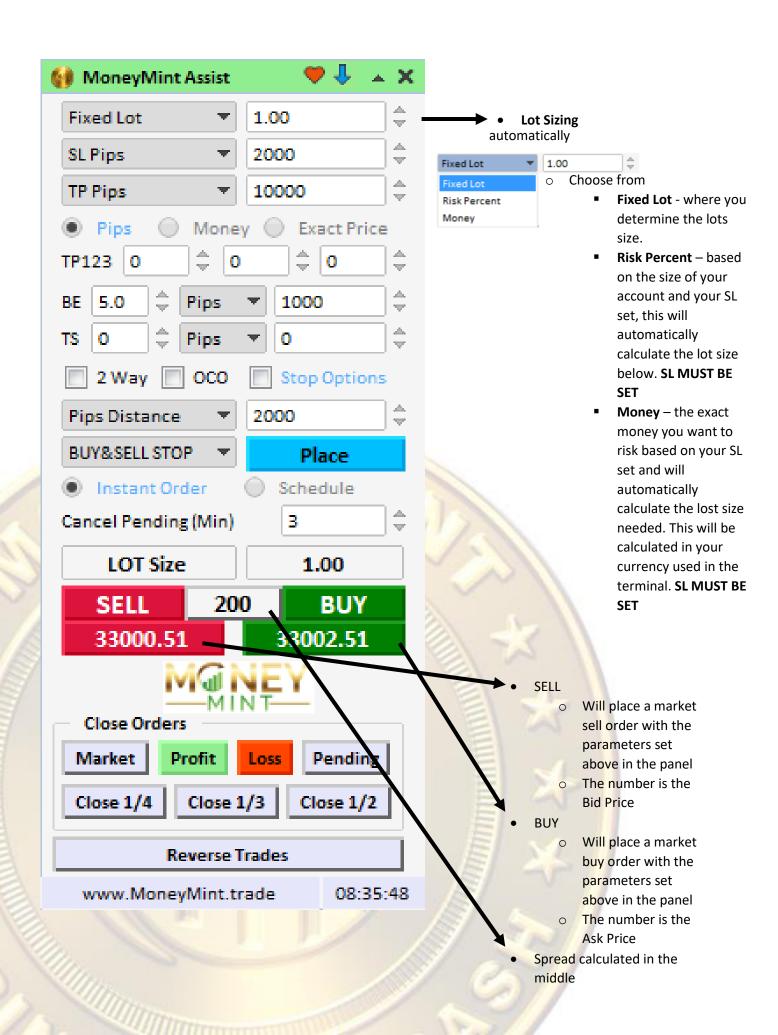

## • Instant Close Features

- Controls orders for this chart/asset
- Market will close all open trades
- Profit will close all trades with profit only
- Loss will close all trades with a loss only
- Pending closes all pending orders not filled
- Close ¼, ½, ½ will close for example ¼ of the lots held and will round up to the closest increment. Pressing ½ again will close ½ of the remaining lots, rounded up. If you do not have enough lots to divide, it will do nothing
- Reverse will immediately close and open positions and will then open the exact position sizing, with its settings in the opposite direction.
  - Note, for example if your position is set to have a trailing stop triggered at 1000 pips, and you reverse the trade, it will place a trade in the opposite direction that will trigger a trail at 1000 pips. HOWEVER, if the trail has already triggered, it will place the opposite trade with the trail. So rule of thumb reverse as is on the chart.