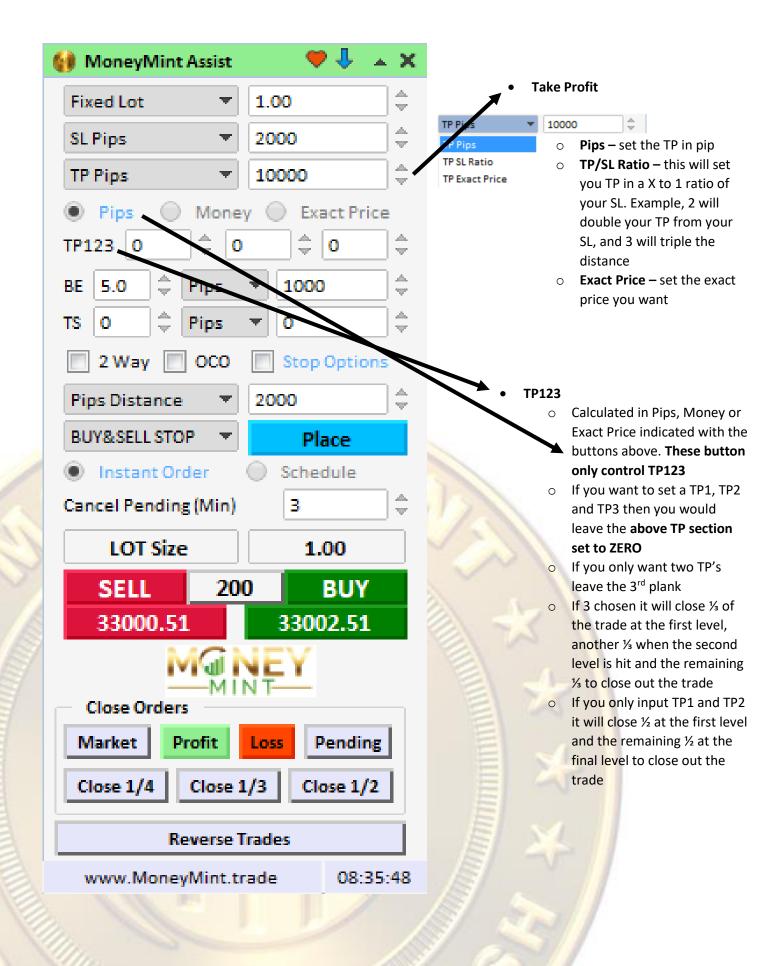

## MONEYMINT TRADE ASSIST PANEL FUNCTIONALITY

wherever the host is located.

PLACE button again, the red line will be removed

change and hit the PLACE button

To change the parameters for the same time, make the