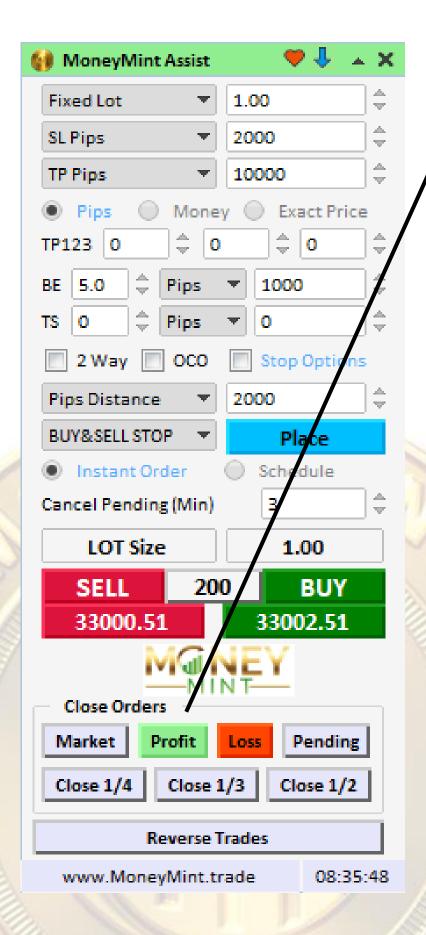

## • Instant Close Features

- Controls orders for this chart/asset
- Market will close all open trades
- Profit will close all trades with profit only
- Loss will close all trades with a loss only
- Pending closes all pending orders not filled
- Close ¼, ½, ½ will close for example ¼ of the lots held and will round up to the closest increment. Pressing ½ again will close ½ of the remaining lots, rounded up. If you do not have enough lots to divide, it will do nothing
- Reverse will immediately close and open positions and will then open the exact position sizing, with its settings in the opposite direction.
  - Note, for example if your position is set to have a trailing stop triggered at 1000 pips, and you reverse the trade, it will place a trade in the opposite direction that will trigger a trail at 1000 pips. HOWEVER, if the trail has already triggered, it will place the opposite trade with the trail. So rule of thumb reverse as is on the chart.