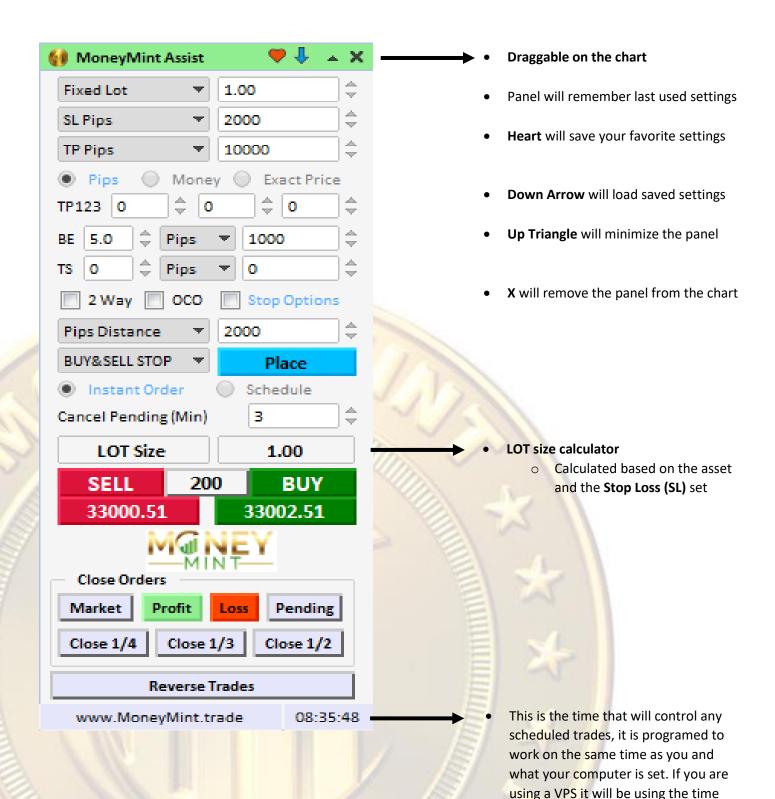

## MONEYMINT TRADE ASSIST PANEL FUNCTIONALITY

wherever the host is located.

PLACE button again, the red line will be removed

change and hit the PLACE button

To change the parameters for the same time, make the

## • Instant Close Features

- Controls orders for this chart/asset
- Market will close all open trades
- Profit will close all trades with profit only
- Loss will close all trades with a loss only
- Pending closes all pending orders not filled
- Close ¼, ½, ½ will close for example ¼ of the lots held and will round up to the closest increment. Pressing ½ again will close ½ of the remaining lots, rounded up. If you do not have enough lots to divide, it will do nothing
- Reverse will immediately close and open positions and will then open the exact position sizing, with its settings in the opposite direction.
  - Note, for example if your position is set to have a trailing stop triggered at 1000 pips, and you reverse the trade, it will place a trade in the opposite direction that will trigger a trail at 1000 pips. HOWEVER, if the trail has already triggered, it will place the opposite trade with the trail. So rule of thumb reverse as is on the chart.