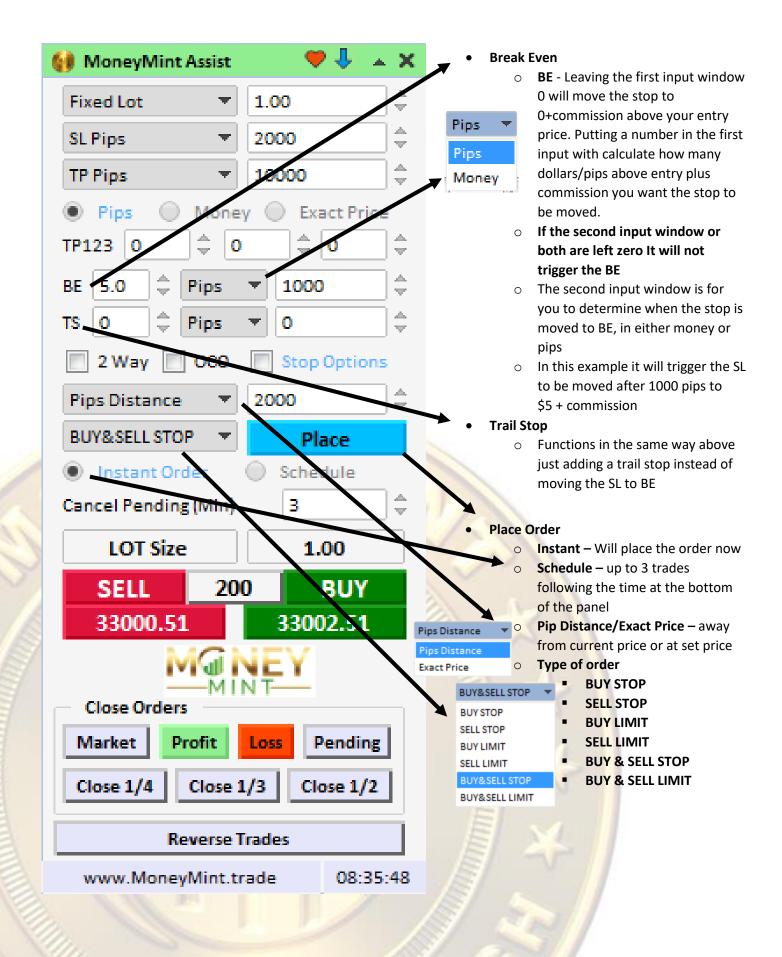

## MONEYMINT TRADE ASSIST PANEL FUNCTIONALITY

wherever the host is located.

PLACE button again, the red line will be removed

change and hit the PLACE button

To change the parameters for the same time, make the