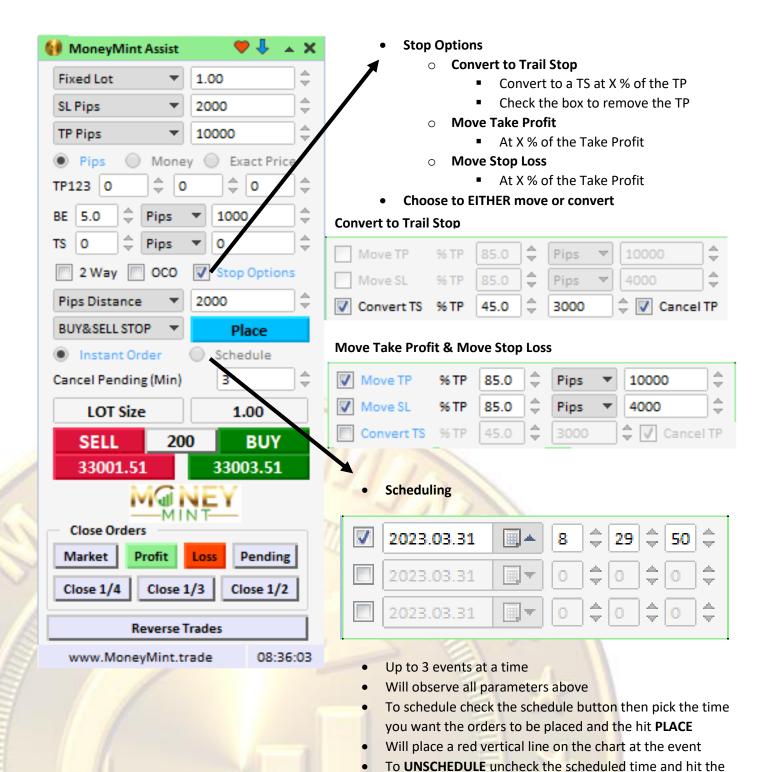

## MONEYMINT TRADE ASSIST PANEL FUNCTIONALITY

wherever the host is located.

PLACE button again, the red line will be removed

change and hit the PLACE button

To change the parameters for the same time, make the